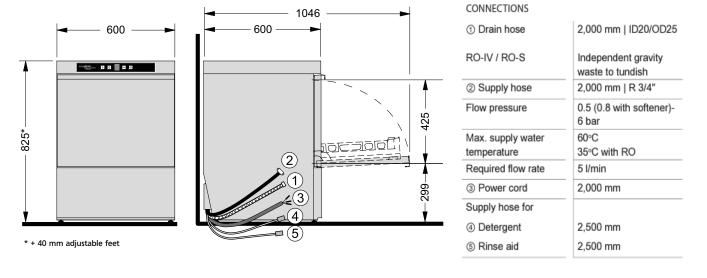

## Dishwasher ecomax plus F515

| Cycle times*                 | 60/120/180 sec.            |
|------------------------------|----------------------------|
| Capacity per hour*           | up to 60 racks             |
| Wash/rinse temperature       | approx 60° C / approx 82°C |
| Tank capacity                | 10.6                       |
| Fresh water consumption/rack | 2.3                        |
| Wash pump                    | 0.6 kW                     |
| Heating booster/tank         | 2.1 kW                     |
| Total loading                | 2.9 kW   15A               |
| Rated voltage                | 240/50/1                   |
| Width/Depth/Height           | 600/600/825 mm             |
| Loading height               | 425 mm                     |
| Rack size                    | 500 x 500 mm               |