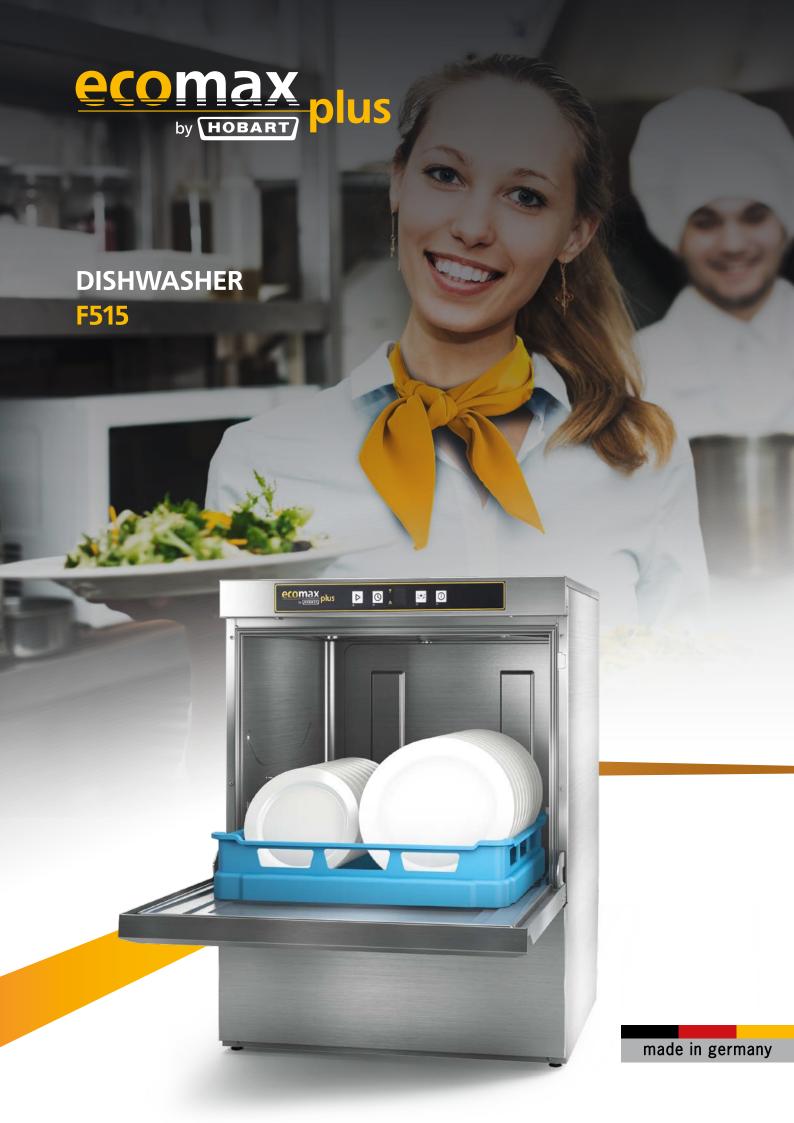

## **ECOMAX PLUS F515 DISHWASHER**

Due to the high wash power, the double-walled housing and the robust filter systems, it is the quiet and resource-saving solution for your busy workday life.

## PRODUCT ADVANTAGES

- Electronic control with digital temperature indication
- Flat surface of control panel
- 3 selectable wash cycles
- Rotating top and bottom wash system to distribute the wash water evenly over the dishes
- · Indented nozzles prevent blocking
- Thermostop-function for guaranteed rinse temperatures
- Integrated self-cleaning cycle
- Stainless steel rinse arm and housing
- Removal of rinse arms without any tools
- · Easy access to all parts
- Deep-drawn wash tank
- Double-walled housing and heat insulated front door
- Tank strainer, coarse filter and pump suction casing
- · Door damping control
- Loading height above average: 425 mm, for easy loading of large plates
- Fully equipped with detergent and rinse aid dispenser, rinse pressure pump and drain pump