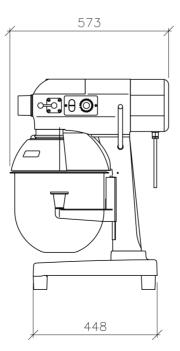

g                                |

## PRODUCT ADVANTAGES

- Planetary mixer with 3 fixed speeds for consistent mixing results every time
- Polycarbonate easy on/off bowl safety guard with stainless steel feed chute for adding ingredients during operation
- Heavy-duty 0.37kW (0.5HP) motor
- Full gear driven mechanism with 3 fixed speeds
- 15 minute mechanical timer
- Attachment hub allows the optional mincing attachment to be used on the machine
- Ergonomic bowl lift hand crank operated self-locking in raised or lowered position
- Easy to clean open base for maximum hygiene
- Optional accessories Ingredient feed chute, mincer attachment

## CONNECTIONS

| Power Supply | 240/50/1 - 10amp  |
|--------------|-------------------|
| Power Cord   | 10amp plug & lead |



## DIMENSIONAL DRAWING