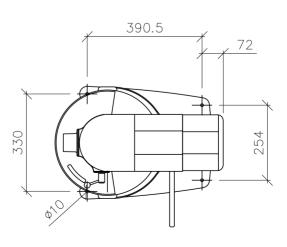

|

## PRODUCT ADVANTAGES

- Planetary mixer with 3 fixed speeds for consistent mixing results every time
- Polycarbonate easy on/off bowl safety guard with stainless steel feed chute for adding ingredients during operation
- Heavy-duty 0.37kW (0.5HP) motor
- Full gear driven mechanism with 3 fixed speeds
- 15 minute mechanical timer
- Attachment hub allows the optional mincing attachment to be used on the machine
- Ergonomic bowl lift hand crank operated self-locking in raised or lowered position
- Easy to clean open base for maximum hygiene
- Optional accessories Ingredient feed chute, mincer attachment

## CONNECTIONS

| Power Supply | 240/50/1 - 10amp  |
|--------------|-------------------|
| Power Cord   | 10amp plug & lead |



## DIMENSIONAL DRAWING