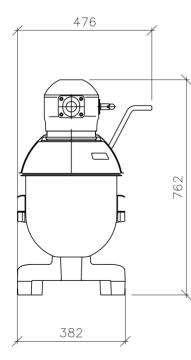

hipping Weight     | 110 kg                                |

## PRODUCT ADVANTAGES

- Planetary mixer with 3 fixed speeds for consistent mixing results every time
- Polycarbonate easy on/off bowl safety guard with stainless steel feed chute for adding ingredients during operation
- Heavy-duty 0.37kW (0.5HP) motor
- Full gear driven mechanism with 3 fixed speeds
- 15 minute mechanical timer
- Attachment hub allows the optional mincing attachment to be used on the machine
- Ergonomic bowl lift hand crank operated self-locking in raised or lowered position
- Easy to clean open base for maximum hygiene
- Optional accessories Ingredient feed chute, mincer attachment

## CONNECTIONS

| Power Supply | 240/50/1 - 10amp  |
|--------------|-------------------|
| Power Cord   | 10amp plug & lead |



## DIMENSIONAL DRAWING