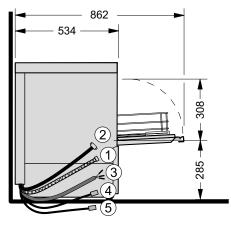

## STANDARD EQUIPMENT

- Glass rack 17x14"
- Rinse aid & detergent dispensers
- Electric cable, flexible water supply hose and drain hose
- Rear panelling

| ① Drain hose       | 2,000 mm          |
|--------------------|-------------------|
|                    | ID20/OD25         |
| ② Supply hose      | 2,000 mm   R 3/4" |
| Required flow rate | 5 l/min           |
| Flow pressure      | 3.0 -6 bar (300-  |
|                    | 600 kPa)          |
| Max. supply water  | 60 °C             |
| temperature        |                   |
| ③ Power cord       | 2,000 mm          |
| Supply hose for    |                   |
| 4 Detergent        | 2,500 mm          |
| ⑤ Rinse aid        | 2,500 mm          |