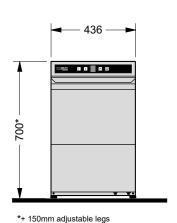

## Glasswasher ecomax G404

| Cycle times*                 | 60 / 120 sec.               |
|------------------------------|-----------------------------|
| Capacity per hour*           | up to 60 racks              |
| Wash/rinse temperature       | approx 55° C / approx 60° C |
| Tank capacity                | 10 I                        |
| Fresh water consumption/rack | 2.0                         |
| Wash pump                    | 0.18 kW                     |
| Heating booster/tank         | 1.9 kW                      |
| Total loading                | 2.1 kW                      |
| Rated voltage                | 240/50/1- 15A               |
| Width/Depth/Height           | 436/534/700mm               |
| Loading height               | 308 mm                      |
| Rack size                    | 17x14" (431 x 355mm)        |

\*hot water connection\*
Machine supplied with 150mm adjustable legs